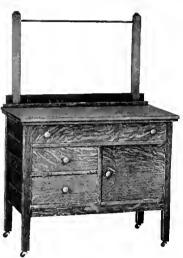

Chiffonier No. 1045.

Quartered Oak, Weathered and Early English. 18x24 in. Plain Plate. 20x34 in. Top. Wood Knobs. Weight 165 lbs. Price \$32.00.

Commode No. 1035.

Quartered Oak, Weathered and Early English. 20x34 in. Top. Wood Knobs. Weight 95 lbs. Price \$14.50.